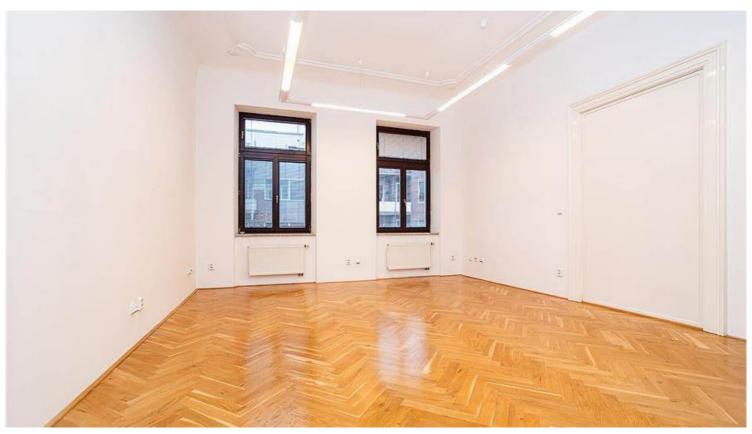

We offer for rent renovated office space on the 2nd floor of a renovated 19th century apartment building with an elevator, which is located on Štěpánská Street in Prague 1 - Nové Město. The total area of the space is 71 m2 and offers an entrance hall, 2 offices, a kitchenette, a bathroom and a separate toilet. The office has new wooden parquet floors. The house is located in a busy and very desirable location in Prague 1, just 5 minutes from Wenceslas Square, there are all civic amenities and excellent transport accessibility by car and public transport. The Muzeum, I. P. Pavlova, Karlovo náměstí and Můstek metro stations are just a few minutes from the house, as well as the access to the Prague main road. There are countless restaurants, cafes, bistros, shops, department stores and other services in the vicinity of the house, all within walking distance. Possibility of renting a parking space in the garage for an extra fee. Available from June 25, 2025.