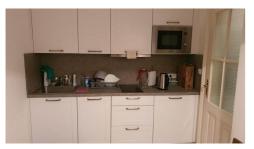

We offer for rent office space after a complete reconstruction on the 2nd floor of a renovated building with an elevator and a garage in the sought-after location of Prague 1 - Nové Město. The total area of 63 sqm offers an entrance hall, two rooms (26 sqm, 12.5 sqm), a kitchenette, a bathroom and a toilet. The offices have new wooden parquet floors, high ceilings. The building is located in a busy and very desirable location of Prague 1, just 5 minutes from Wenceslas Square, there are all civic amenities and excellent transport accessibility by car and public transport. The Muzeum, I. P. Pavlova, Karlovo náměstí and Můstek metro stations are just a few minutes from the house, as is the access to the Prague main road by car. There are countless restaurants, cafes, bistros, shops, department stores and other services in the vicinity of the house, all within walking distance. Possibility of renting a parking space in the garage for an extra fee.