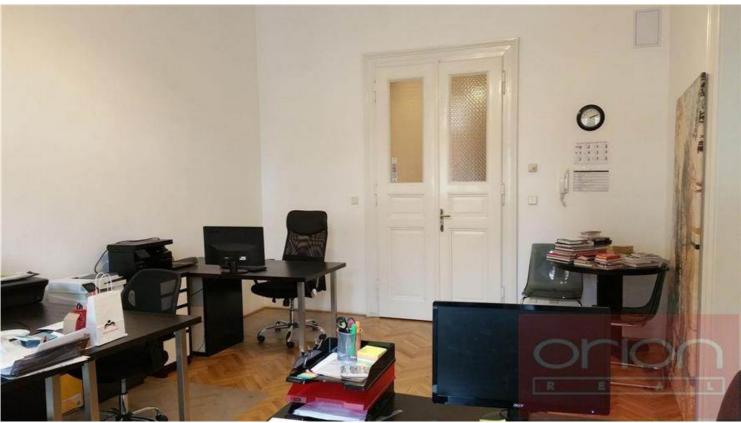

We offer for rent office space after a complete reconstruction on the 2nd floor of a renovated building with an elevator and a garage in the sought-after location of Prague 1 - Nové Město. The total area of 63 sqm offers an entrance hall, two rooms (26 sqm, 12.5 sqm), a kitchenette, a bathroom and a toilet. The offices have new wooden parquet floors, high ceilings. The building is located in a busy and very desirable location of Prague 1, just 5 minutes from Wenceslas Square, there are all civic amenities and excellent transport accessibility by car and public transport. The Muzeum, I. P. Pavlova, Karlovo náměstí and Můstek metro stations are just a few minutes from the house, as is the access to the Prague main road by car. There are countless restaurants, cafes, bistros, shops, department stores and other services in the vicinity of the house, all within walking distance. Possibility of renting a parking space in the garage for an extra fee.