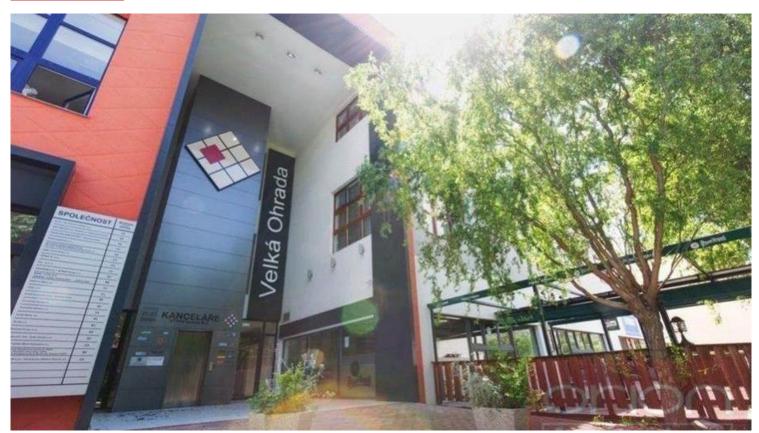

## 8,489 CZK/per month

Office space for rent in commercial center Velká Ohrada: Prusíkova, Praha 5 - Stodůlky

Prusíkova, Praha 13

+ building charges 2426 CZK + energies 2021 CZK + security deposit 21830 CZK

We offer for rent an office space of 28,13 sqm on 2nd floor in the commercial and administrative center Velká Ohrada in Prague 5 - Stodůlky, which is right in the center of the Velká Ohrada housing estate with 14,000 people. All office areas are located on the 3rd and 4th floors, fully networked, including alarm security and preparation for air conditioning. There are outdoor terraces intended only for offices for the purpose of relaxation with the possibility of using outdoor seating as well. The entire building is structurally built in the form of a reinforced concrete skeleton, which allows for maximum layout variability. If required, the offices can be modified in terms of construction and layout according to the customer's wishes. On the 1st and 2nd floors of the four-story building, there are shopping areas and arcades + an outdoor terrace, the building has 2 elevators, barrier-free entrance, parking, alarm system, PC networks, Wi-Fi, district heating, own substation. Very good accessibility by car, bus and metro to Lužiny and Luka stations. Close access to the Prague ring road. More options ON REQUEST in the office.