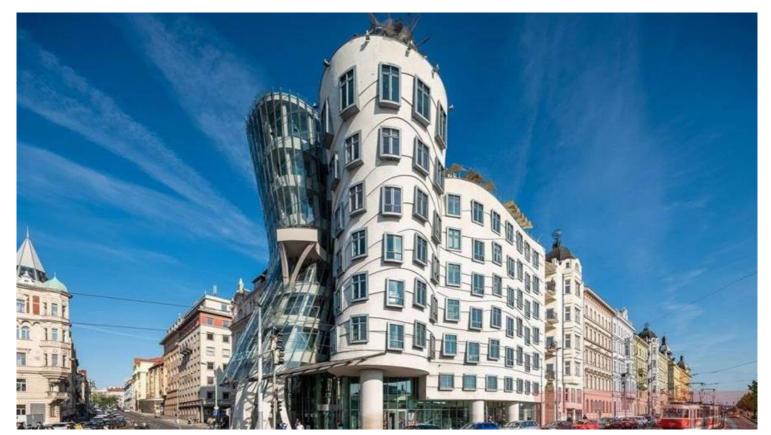

| Offices for rent: Tancici dum, Jiraskovo namesti 6, Prar | ıa z |
|----------------------------------------------------------|------|
| Jiráskovo náměstí, Praha 2                               |      |

We offer a 35 sqm office space for rent on the 6th floor in the iconic Tančící dům building. The building has a 24-hour reception, an elevator, the possibility of renting a meeting room, parking in the vicinity of the building. The house offers the possibility of using a terrace with a beautiful view of Prague Castle and the Vltava River, as well as a restaurant and bar on the top floor. Excellent access to public transport, Karlovo náměstí metro station, bus and tram lines. Efficient transport connections by car to the Prague city ring road, D1, D5 and D8. Additional office space is available for rent upon request.