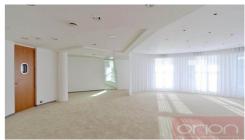

## 42,000 CZK/per month

+ utilities 175 CZK per sqm

| registration number | 008917     |
|---------------------|------------|
| type of contract    | rent       |
| area                | 35 sqm     |
| terrace             | no         |
| available from      | 19.07.2024 |

We offer a 35 sqm office space for rent on the 6th floor in the iconic Tančící dům building. The building has a 24-hour reception, an elevator, the possibility of renting a meeting room, parking in the vicinity of the building. The house offers the possibility of using a terrace with a beautiful view of Prague Castle and the Vltava River, as well as a restaurant and bar on the top floor. Excellent access to public transport, Karlovo náměstí metro station, bus and tram lines. Efficient transport connections by car to the Prague city ring road, D1, D5 and D8. Additional office space is available for rent upon request.