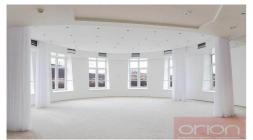

## 42,000 CZK/per month

+ utilities 175 CZK per sqm

| registration number | 008917     |
|---------------------|------------|
| type of contract    | rent       |
| area                | 35 sqm     |
| terrace             | no         |
| available from      | 19.07.2024 |

We offer a 35 sqm office space for rent on the 6th floor in the iconic Tančící dům building. The building has a 24-hour reception, an elevator, the possibility of renting a meeting room, parking in the vicinity of the building. The house offers the possibility of using a terrace with a beautiful view of Prague Castle and the Vltava River, as well as a restaurant and bar on the top floor. Excellent access to public transport, Karlovo náměstí metro station, bus and tram lines. Efficient transport connections by car to the Prague city ring road, D1, D5 and D8. Additional office space is available for rent upon request.