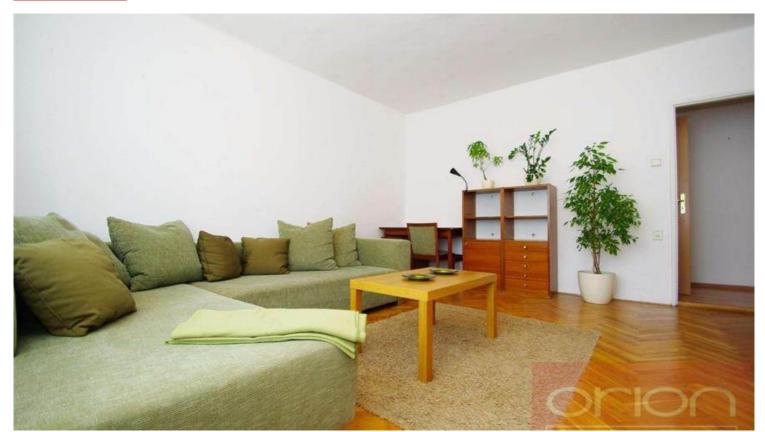

We offer for rent a fully furnished one bedroom apartment of 62 sqm on the 2nd floor of a well-maintained apartment building without an elevator in a residential area of Prague 10 - Strašnice. The apartment offers an entrance hall, living room, fully equipped kitchen with dining area, one bedroom, bathroom with bathtub and separate toilet. The apartment is equipped with parquet floors, tiles, built-in wardrobes, washing machine, security entrance door. Tenants have access to a well-maintained garden in the courtyard of the house. Quiet location with all amenities. Nearby are shops, restaurants, bistros, a pharmacy and banks, the Flora shopping center. Just a few minutes walk from the Strašnická metro, tram and bus station with a quick connection to the city center. By car, close access to the Prague Ring Road.