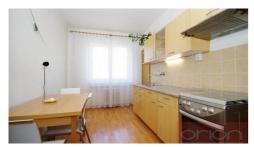

We offer for rent a fully furnished one bedroom apartment of 62 sqm on the 2nd floor of a well-maintained apartment building without an elevator in a residential area of Prague 10 - Strašnice. The apartment offers an entrance hall, living room, fully equipped kitchen with dining area, one bedroom, bathroom with bathtub and separate toilet. The apartment is equipped with parquet floors, tiles, built-in wardrobes, washing machine, security entrance door. Tenants have access to a well-maintained garden in the courtyard of the house. Quiet location with all amenities. Nearby are shops, restaurants, bistros, a pharmacy and banks, the Flora shopping center. Just a few minutes walk from the Strašnická metro, tram and bus station with a quick connection to the city center. By car, close access to the Prague Ring Road.