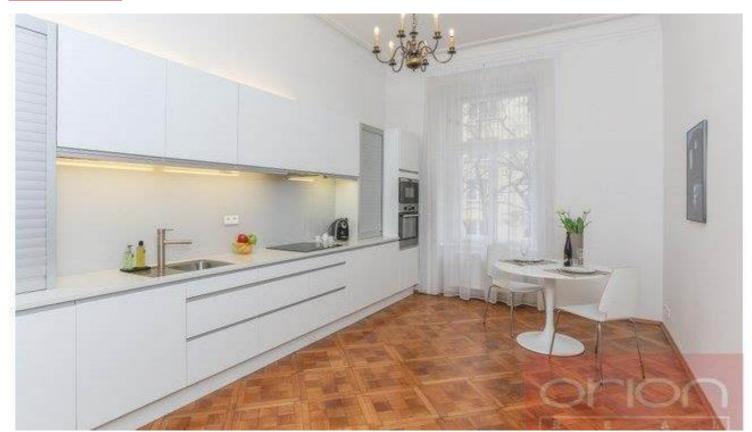

Spacious, unfurnished one/two bedroom apartment after reconstruction on the 1st floor of fully renovated building with lift in a popular location of Prague 2 - Vinohrady, next to Riegrovy sady park. The apartment has a total area 84 sqm and offers an entrance hall, spacious living room (could be used as bedroom), fully fitted kitchen, bedroom, bathroom with shower, toilet and bidet, separate toilet. Washing machine combine with dryer. Parquets and tiles floors. Perfect location of Vinohrady, just a few steps from Náměstí Míru metro station, tram stations. Nearby are restaurants, shops, cafes, Wenceslas Square. Available November 1st, 2024, viewings now.