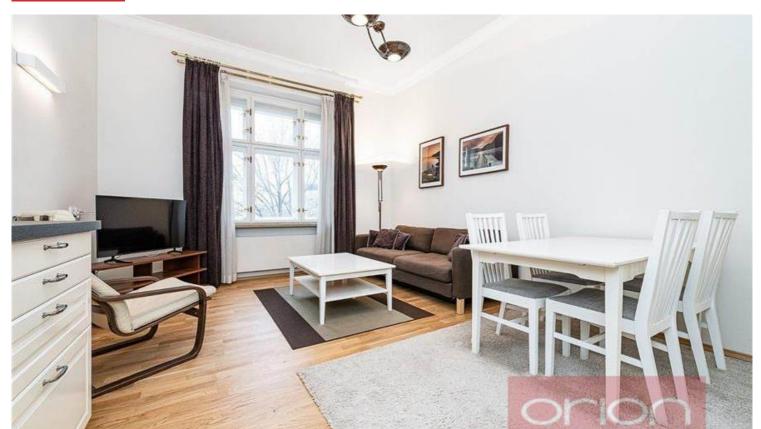

We offer for rent a furnished one bedroom apartment on the 3rd floor of a renovated Art Nouveau building with an elevator in Prague 2 - Nové Město. The apartment with preserved original features with an area of 48 sqm offers a spacious entrance hall, a kitchen equipped with all appliances and a dining area, a living room, a bedroom situated in a quiet courtyard, a bathroom with a shower and bidet. The apartment is equipped with wooden parquet floors, tiles, a washer and dryer, gas heating, satellite TV, videophone, security doors, alarm. Location with excellent amenities and transport accessibility. A few minutes walk from Náplavka, where popular farmers' markets are held every Saturday. There are restaurants, cafes, bistros, shops in the vicinity, and the Nový Smíchov shopping center is nearby. You can walk to Slovanský ostrov. Just a few minutes from the house is a tram stop and Karlovo náměstí metro station. Security deposit of 1 month's rent.