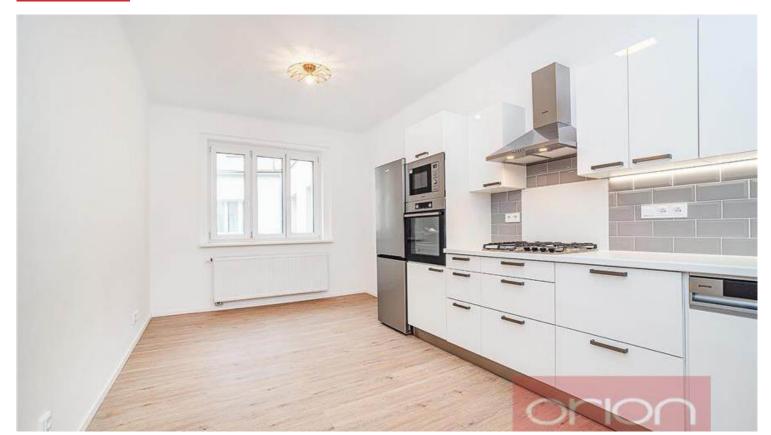

We offer for rent a bright, unfurnished one bedroom apartment on the 5th floor of an apartment building with an elevator in Prague 8, right next to the Palmovka metro and tram station. The apartment with an area of 42 sqm has undergone a complete renovation and offers a fully fitted kitchen connected to a living room, one bedroom, a bathroom with a shower and a toilet, a hallway and a storage room. The new kitchen is equipped with all kitchen appliances. The apartment includes a washing machine, the floors are vinyl, and the bathroom is tiled. The apartment includes a basement storage. Available to move in from February 1, 2025, viewings now by appointments.