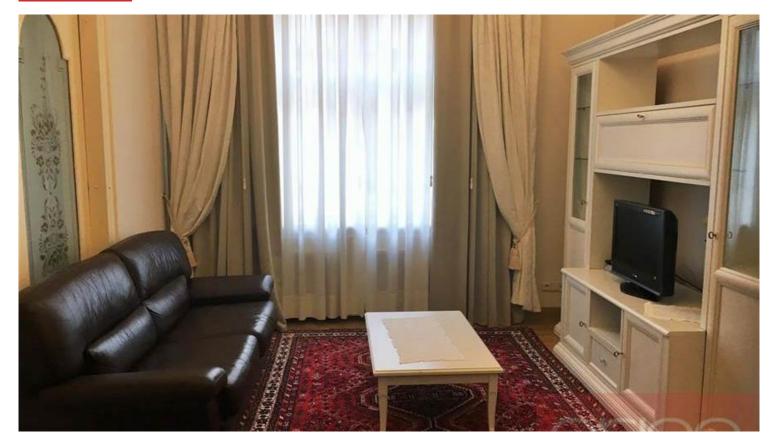

| property type     | flat      |
|-------------------|-----------|
| disposition       | 3+kk      |
| floor             | 2nd floor |
| PENB energy label | G         |

We offer for rent an air-conditioned furnished two bedroom partment (77 sqm) on the 2nd floor of a renovated building with an elevator in the sought-after location of Praha 1 - Nové Město. The luxuriously furnished apartment offers an entrance hall, a fully equipped kitchen with a dining area, a living room with a sofa bed, a bedroom, a bathroom with a bathtub and a separate toilet and a small balcony. The apartment is equipped with A/C, the floors are wooden parquet and tiles. The location has all civic amenities, there are many restaurants, shops, cafes, bistros in the vicinity. Only a few steps from the Náměstí Republiky metro station and a few minutes walk to Wenceslas Square. Available from January 15. 2025.