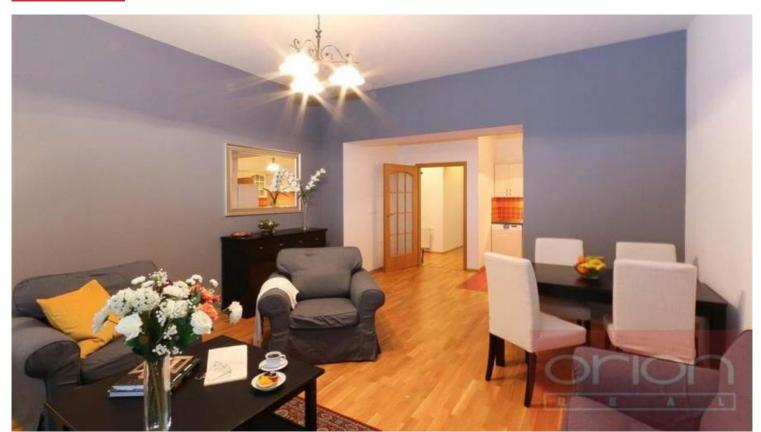

Fully furnished two bedroom apartment, situated in an apartment building with a lift. Total area of 85 sqm offers an entrance hall, living area connected with a fully-equipped kitchen, two bedrooms, bathroom with a shower and toilet. Attractive location of Vinohrady, all civic amenities and excellent transport links. The apartment is located a few minutes from tram and metro stop. Possibility of short term stay for 55.000CZK/month including utilities. Parking space available for 2.000 CZK per month extra. Available from January 3, 2025.