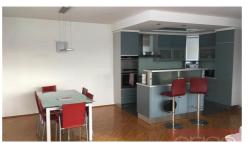

We offer for rent a spacious two bedroom air-conditioned apartment on the 2nd floor of a modern building with an elevator and an underground garage in a residential areal Červený vrch in a quiet location in Prague 6 - Vokovice. The unfurnished apartment has an area of 103 sqm and offers an entrance hall, a spacious living room connected to a fully equipped kitchen with a glass wall and access to a balcony, a pantry, 2 bedrooms, 2 bathrooms - one with a bathtub and toilet, the other with a shower and 2 sinks, and a separate toilet. Outdoor blinds on the windows, built-in wardrobes. A garage parking place and a cellar included in the rent. The location has excellent public transport and car access to the city center, international schools, and the Václav Havel airport. Nearby are shops, the Bořislavka metro station, tram stops, restaurants. Divoká Šárka nature reserve for sports and relax is within a short walk.