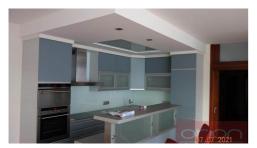

We offer for rent a spacious two bedroom air-conditioned apartment on the 2nd floor of a modern building with an elevator and an underground garage in a residential areal Červený vrch in a quiet location in Prague 6 - Vokovice. The unfurnished apartment has an area of 103 sqm and offers an entrance hall, a spacious living room connected to a fully equipped kitchen with a glass wall and access to a balcony, a pantry, 2 bedrooms, 2 bathrooms - one with a bathtub and toilet, the other with a shower and 2 sinks, and a separate toilet. Outdoor blinds on the windows, built-in wardrobes. A garage parking place and a cellar included in the rent. The location has excellent public transport and car access to the city center, international schools, and the Václav Havel airport. Nearby are shops, the Bořislavka metro station, tram stops, restaurants. Divoká Šárka nature reserve for sports and relax is within a short walk.