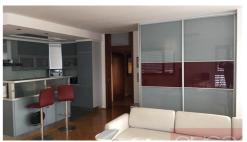

We offer for rent a spacious two bedroom air-conditioned apartment on the 2nd floor of a modern building with an elevator and an underground garage in a residential areal Červený vrch in a quiet location in Prague 6 - Vokovice. The unfurnished apartment has an area of 103 sqm and offers an entrance hall, a spacious living room connected to a fully equipped kitchen with a glass wall and access to a balcony, a pantry, 2 bedrooms, 2 bathrooms - one with a bathtub and toilet, the other with a shower and 2 sinks, and a separate toilet. Outdoor blinds on the windows, built-in wardrobes. A garage parking place and a cellar included in the rent. The location has excellent public transport and car access to the city center, international schools, and the Václav Havel airport. Nearby are shops, the Bořislavka metro station, tram stops, restaurants. Divoká Šárka nature reserve for sports and relax is within a short walk.