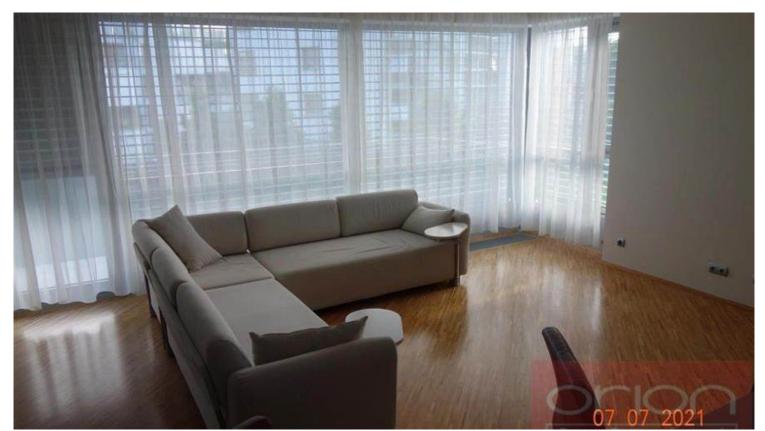

We offer for rent a spacious two bedroom air-conditioned apartment on the 2nd floor of a modern building with an elevator and an underground garage in a residential areal Červený vrch in a quiet location in Prague 6 - Vokovice. The unfurnished apartment has an area of 103 sqm and offers an entrance hall, a spacious living room connected to a fully equipped kitchen with a glass wall and access to a balcony, a pantry, 2 bedrooms, 2 bathrooms - one with a bathtub and toilet, the other with a shower and 2 sinks, and a separate toilet. Outdoor blinds on the windows, built-in wardrobes. A garage parking place and a cellar included in the rent. The location has excellent public transport and car access to the city center, international schools, and the Václav Havel airport. Nearby are shops, the Bořislavka metro station, tram stops, restaurants. Divoká Šárka nature reserve for sports and relax is within a short walk.