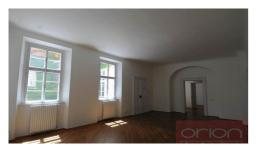

| property type     | flat |
|-------------------|------|
| disposition       | 4+1  |
| balcony           | yes  |
| PENB energy label | G    |
|                   |      |

Beautiful, partly furnished three bedroom apartment with terrace 6 sqm and its own entrance in the historical center of Prague- Mala Strana. The apartment is located in a renovated historic building. The total area is 174sqm and offers entry hall, fully fitted kitchen, living room with dining room, 3 bedrooms, dressing room, 3 bathrooms with shower and bathtub. pantry. The apartment is situated right in the heart of Mala Strana with lots of local restaurants, shops, just a few steps from Malostranske namesti, where is a tram stop, Charles Bridge, Prague Castle. Good access to the French School and Parklane International School.