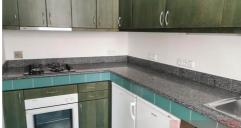

| property type     | flat |
|-------------------|------|
| disposition       | 4+1  |
| balcony           | yes  |
| PENB energy label | G    |
|                   |      |

Beautiful, partly furnished three bedroom apartment with terrace 6 sqm and its own entrance in the historical center of Prague- Mala Strana. The apartment is located in a renovated historic building. The total area is 174sqm and offers entry hall, fully fitted kitchen, living room with dining room, 3 bedrooms, dressing room, 3 bathrooms with shower and bathtub. pantry. The apartment is situated right in the heart of Mala Strana with lots of local restaurants, shops, just a few steps from Malostranske namesti, where is a tram stop, Charles Bridge, Prague Castle. Good access to the French School and Parklane International School.