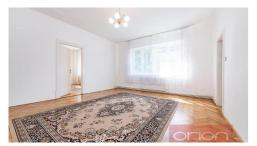

We offer for rent an unfurnished bright three bedroom apartment on the 1st floor of a family villa with a garden in a sought-after location in Prague 6 - Hanspaulka. The sunny apartment of 150 sqm offers an entrance hall, living room, kitchen fully equipped with all appliances connected to the dining room, pantry, 3 bedrooms, bathroom with bathtub, two sinks and washing machine and separate toilet. The apartment has a 12 sqm terrace with a view of the garden. The apartment's amenities include oak parquet and tiles, built-in wardrobes and a storage. Parking for 1 car provided on the property. All civic amenities in the area: restaurants, cafes, shops, Bořislavka shopping center, international schools, playgrounds, tennis courts. Good transport connections, 5 minutes walk to the bus station that goes to the Bořislavka metro station. Good access by car to the city center or to the airport and the Prague Ring Road.