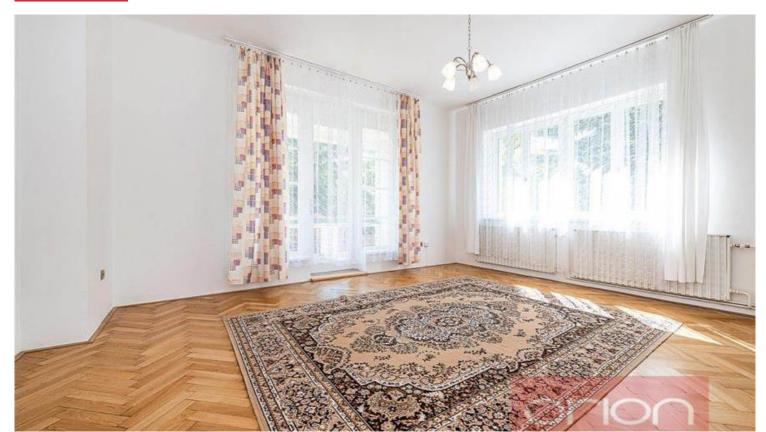

We offer for rent an unfurnished bright three bedroom apartment on the 1st floor of a family villa with a garden in a sought-after location in Prague 6 - Hanspaulka. The sunny apartment of 150 sqm offers an entrance hall, living room, kitchen fully equipped with all appliances connected to the dining room, pantry, 3 bedrooms, bathroom with bathtub, two sinks and washing machine and separate toilet. The apartment has a 12 sqm terrace with a view of the garden. The apartment's amenities include oak parquet and tiles, built-in wardrobes and a storage. Parking for 1 car provided on the property. All civic amenities in the area: restaurants, cafes, shops, Bořislavka shopping center, international schools, playgrounds, tennis courts. Good transport connections, 5 minutes walk to the bus station that goes to the Bořislavka metro station. Good access by car to the city center or to the airport and the Prague Ring Road.