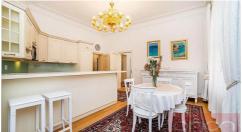

| property type     | flat      |
|-------------------|-----------|
| disposition       | 4+kk      |
| floor             | 1st floor |
| PENB energy label | G         |

We offer for rent a luxuriously furnished three bedroom partment with a total area of 120 sqm on the 1st floor of a renovated apartment building with an elevator in a quiet street in the center of Prague 1 - New Town, a few steps from the Náměstí republiky Square, where is the Palladium shopping center. The stylishly furnished apartment offers an entrance hall, living room, fully equipped kitchen, 2-3 bedrooms - one with a private bathroom with a bathtub and toilet, the second bathroom with a shower, toilet and bidet. The apartment is equipped with wooden parquet and tiles, air conditioning, it is equipped to a high standard including dishes and towels. The location has all civic amenities, restaurants, cafes, shops, Letná Park is nearby. A few minutes walk to the metro and tram station Namestí Republiky. Abvailable from February 1, 2025.