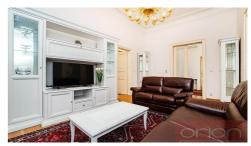

| property type     | flat      |
|-------------------|-----------|
| disposition       | 4+kk      |
| floor             | 1st floor |
| PENB energy label | G         |

We offer for rent a luxuriously furnished three bedroom partment with a total area of 120 sqm on the 1st floor of a renovated apartment building with an elevator in a quiet street in the center of Prague 1 - New Town, a few steps from the Náměstí republiky Square, where is the Palladium shopping center. The stylishly furnished apartment offers an entrance hall, living room, fully equipped kitchen, 2-3 bedrooms - one with a private bathroom with a bathtub and toilet, the second bathroom with a shower, toilet and bidet. The apartment is equipped with wooden parquet and tiles, air conditioning, it is equipped to a high standard including dishes and towels. The location has all civic amenities, restaurants, cafes, shops, Letná Park is nearby. A few minutes walk to the metro and tram station Namestí Republiky. Abvailable from February 1, 2025.