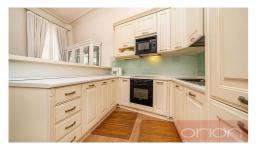

| property type     | flat      |
|-------------------|-----------|
| disposition       | 4+kk      |
| floor             | 1st floor |
| PENB energy label | G         |

We offer for rent a luxuriously furnished three bedroom partment with a total area of 120 sqm on the 1st floor of a renovated apartment building with an elevator in a quiet street in the center of Prague 1 - New Town, a few steps from the Náměstí republiky Square, where is the Palladium shopping center. The stylishly furnished apartment offers an entrance hall, living room, fully equipped kitchen, 2-3 bedrooms - one with a private bathroom with a bathtub and toilet, the second bathroom with a shower, toilet and bidet. The apartment is equipped with wooden parquet and tiles, air conditioning, it is equipped to a high standard including dishes and towels. The location has all civic amenities, restaurants, cafes, shops, Letná Park is nearby. A few minutes walk to the metro and tram station Namestí Republiky. Abvailable from February 1, 2025.