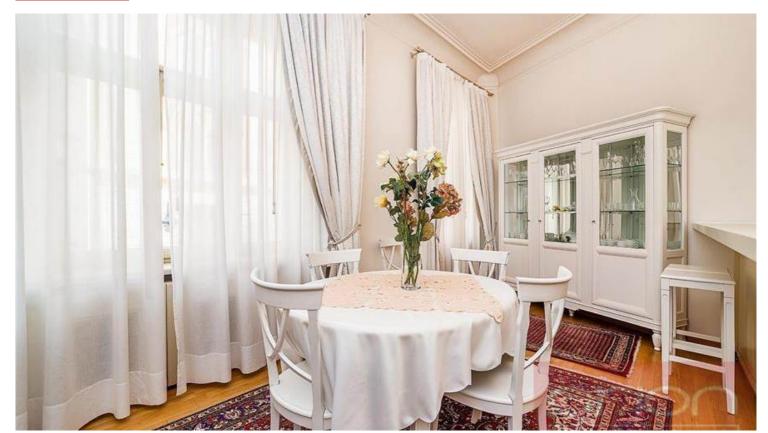

| property type     | flat      |
|-------------------|-----------|
| disposition       | 4+kk      |
| floor             | 1st floor |
| PENB energy label | G         |

We offer for rent a luxuriously furnished three bedroom partment with a total area of 120 sqm on the 1st floor of a renovated apartment building with an elevator in a quiet street in the center of Prague 1 - New Town, a few steps from the Náměstí republiky Square, where is the Palladium shopping center. The stylishly furnished apartment offers an entrance hall, living room, fully equipped kitchen, 2-3 bedrooms - one with a private bathroom with a bathtub and toilet, the second bathroom with a shower, toilet and bidet. The apartment is equipped with wooden parquet and tiles, air conditioning, it is equipped to a high standard including dishes and towels. The location has all civic amenities, restaurants, cafes, shops, Letná Park is nearby. A few minutes walk to the metro and tram station Namestí Republiky. Abvailable from February 1, 2025.