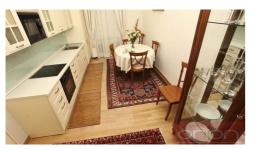

| property type     | flat      |
|-------------------|-----------|
| disposition       | 4+kk      |
| floor             | 2nd floor |
| PENB energy label | G         |

We offer for rent a stylishly furnished three bedroom apartment on the 2nd floor of a Neo-Renaissance building from the beginning of the 20th century in the sought-after location of Prague 1 - Nové Město. The house has been completely renovated with preserved original architectural elements, it is located in the historic center of Prague near the Old Town Square. The total area of the apartment of 123 sqn offers an entrance hall, a spacious living room, a kitchen with all appliances and luxury dishes, 3 bedrooms, 2 bathrooms and a separate toilet. The apartment is equipped with large windows, high ceilings, stucco, wooden parquets, tiles, internet. Attractive location with all amenities and excellent transport links. The house is located just a few steps from the Náměstí Republiky metro station and the Palladium shopping center, a few minutes' walk from the Prašná brána Tower, the Old Town Square with the Astronomical Clock and other historical monuments. Pictures illustrative only.