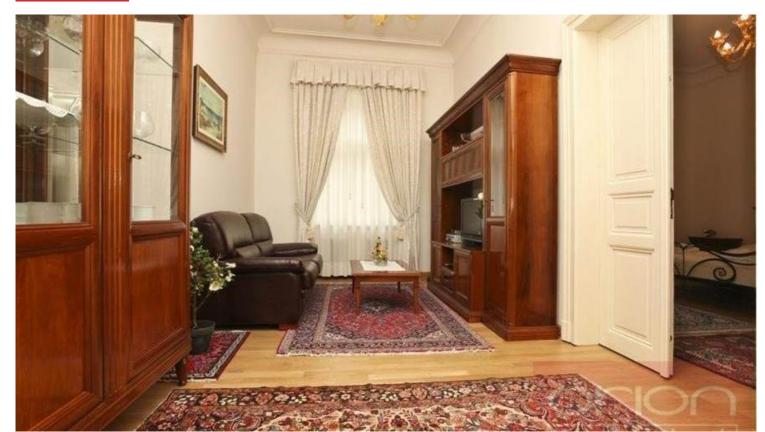

| property type     | flat      |
|-------------------|-----------|
| disposition       | 4+kk      |
| floor             | 2nd floor |
| PENB energy label | G         |

We offer for rent a stylishly furnished three bedroom apartment on the 2nd floor of a Neo-Renaissance building from the beginning of the 20th century in the sought-after location of Prague 1 - Nové Město. The house has been completely renovated with preserved original architectural elements, it is located in the historic center of Prague near the Old Town Square. The total area of the apartment of 123 sqn offers an entrance hall, a spacious living room, a kitchen with all appliances and luxury dishes, 3 bedrooms, 2 bathrooms and a separate toilet. The apartment is equipped with large windows, high ceilings, stucco, wooden parquets, tiles, internet. Attractive location with all amenities and excellent transport links. The house is located just a few steps from the Náměstí Republiky metro station and the Palladium shopping center, a few minutes' walk from the Prašná brána Tower, the Old Town Square with the Astronomical Clock and other historical monuments. Pictures illustrative only.