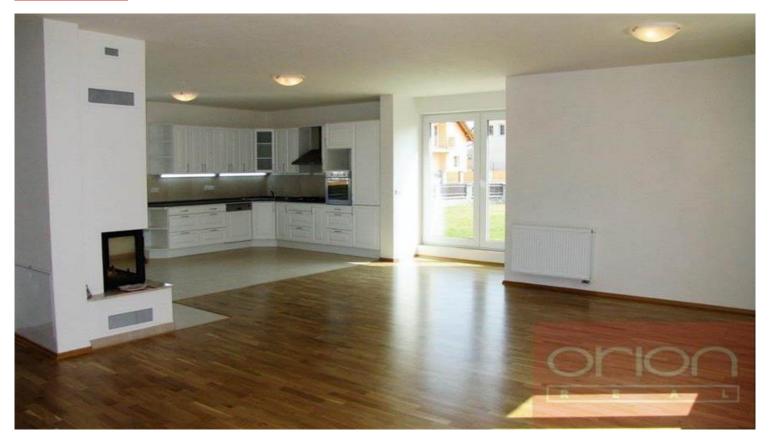

Nice, unfurnished family house with garden in quiet location near Průhonický Park. The family house has total area 350sqm and offers on the ground floor entry hall, fully fitted kitchen with dining room, living room with with fireplace and access to the terrace, room, bathroom with tub and shower, separate toilet. On the 1st floor there is hall, 4 bedrooms, 2 bathrooms with tub and shower. In the basement there is a technical room, laundry room and hall. Double garage. Parquet and tiles floors. Easy access to the center. Available from 1.9.2024.