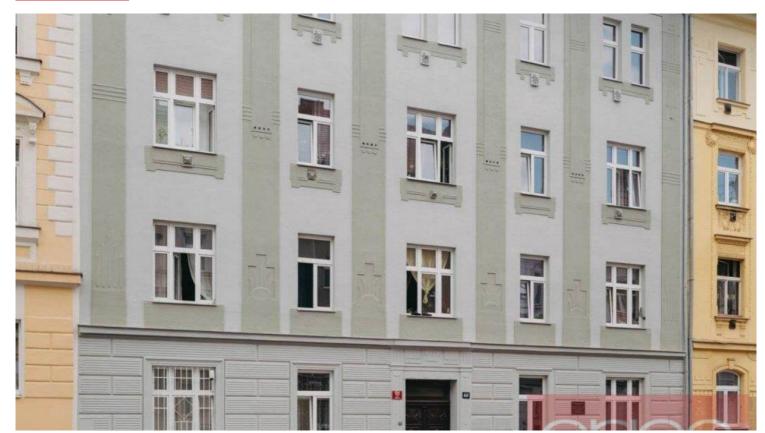

We offer for sale a one bedroom apartment on the 3rd floor of an apartment building without an elevator in Prague 4. The apartment has a floor area of 44.2 sqm with a south-facing orientation into a quiet courtyard. The condition before reconstruction allows each owner to individually complete the unit according to their own taste. The price of the unit includes a practical 1.6 sqm basement storage. The well-maintained house is located a 10-minute walk from the Pražského povstání metro station, 2 minutes by car to the entrance to the Pražská magistrála road. The apartment is being sold in its current condition before reconstruction and is currently rented to a tenant for an indefinite period.