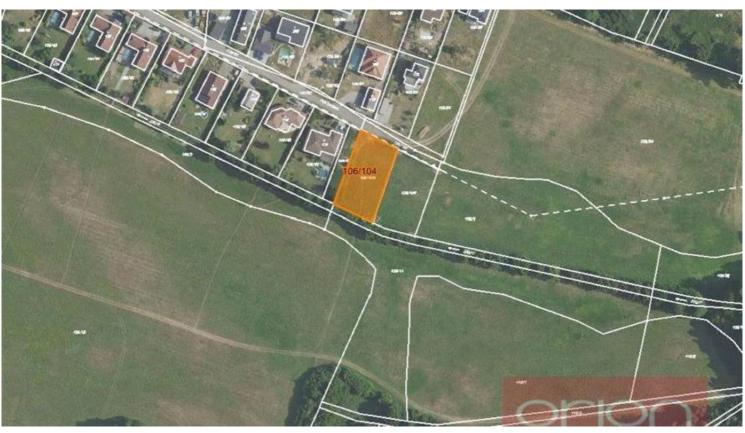

We offer for sale a land with an area of 1048 sqm, which is intended for the construction of family house and is located in the town of Nový Knín, part of the municipality of Sudovice. The zoning plan for changing the land to a building plot will be approved within a few months. The land is connected: electricity, water and sewage are brought to the border of the land. From July 1, 2025, 21% VAT will be added to the sales price. Nový Knín with 2126 people is a town in the Příbram district in the Central Bohemian Region, about 9 km east of city of Dobříš. The historic core of the town has been an urban conservation zone since 1990. The town has all civic amenities: shops, groceries, restaurants, a pastry shop, kindergartens, primary school, post office, health center, pharmacy, summer cinema, tennis courts. Driving distance to Prague is about 30-40 minutes. For more information please contact Markéta Synková +420 777 282 179.