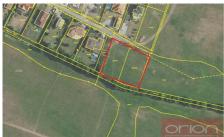

We offer for sale a land with an area of 1048 sqm, which is intended for the construction of family house and is located in the town of Nový Knín, part of the municipality of Sudovice. The zoning plan for changing the land to a building plot will be approved within a few months. The land is connected: electricity, water and sewage are brought to the border of the land. From July 1, 2025, 21% VAT will be added to the sales price. Nový Knín with 2126 people is a town in the Příbram district in the Central Bohemian Region, about 9 km east of city of Dobříš. The historic core of the town has been an urban conservation zone since 1990. The town has all civic amenities: shops, groceries, restaurants, a pastry shop, kindergartens, primary school, post office, health center, pharmacy, summer cinema, tennis courts. Driving distance to Prague is about 30-40 minutes. For more information please contact Markéta Synková +420 777 282 179.