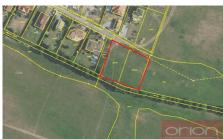

We offer for sale a land with an area of 1074 sqm, which is intended for the construction of a family house and is located in the town of Nový Knín, part of the municipality of Sudovice. The zoning plan for changing the land to a building plot will be approved within a few months. The land is connected: electricity, water and sewage are brought to the border of the land. From 1.7. 2025, 21% VAT will be added to the sales price. Nový Knín with 2126 people is a town in the Příbram district in the Central Bohemian Region, about 9 km east of city of Dobříš. The historic core of the town has been an urban conservation zone since 1990. The town has all civic amenities: shops, groceries, restaurants, a pastry shop, kindergartens, primary school, post office, health center, pharmacy, summer cinema, tennis courts. Driving distance to Prague is about 30-40 minutes. For more information, please contact Markéta Synková +420 777 282 179. For more information, please contact Markéta Synková +420 777 282 179.