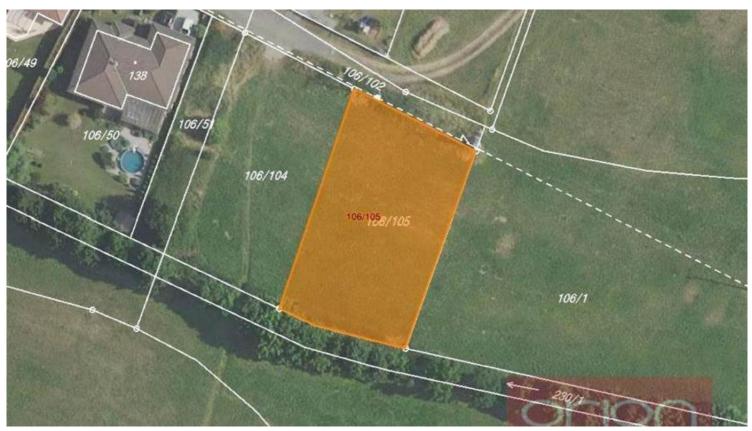

We offer for sale a land with an area of 1074 sqm, which is intended for the construction of a family house and is located in the town of Nový Knín, part of the municipality of Sudovice. The zoning plan for changing the land to a building plot will be approved within a few months. The land is connected: electricity, water and sewage are brought to the border of the land. From 1.7. 2025, 21% VAT will be added to the sales price. Nový Knín with 2126 people is a town in the Příbram district in the Central Bohemian Region, about 9 km east of city of Dobříš. The historic core of the town has been an urban conservation zone since 1990. The town has all civic amenities: shops, groceries, restaurants, a pastry shop, kindergartens, primary school, post office, health center, pharmacy, summer cinema, tennis courts. Driving distance to Prague is about 30-40 minutes. For more information, please contact Markéta Synková +420 777 282 179. For more information, please contact Markéta Synková +420 777 282 179.